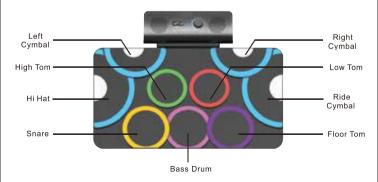

d of the USB Type-C to mobile phone interface (self-purchase), and then plug in the phone.

### 3. Connect to a computer

Take out the USB Type-C data cable included in the package, connect to the PD-1 data interface, plug the other end into the computer USB data interface, and open the DTX software.

#### 4. Connect TV

Following the "2" step, prepare an HDMI data cable, connect one end to the TV, and plug the other end into the computer HDMI data interface;

- The software screen can be synchronized to the TV screen.
- (2) Mobile phone or tablet users can cast the screen to the TV through the mobile phone.
- (3) Users of Xiaomi Box 4 can install the software directly into the box, and connect the USB port to the electric drum

## Schematic Diagram of Drum Set Function in Jazz Drum mode



### **Product Specification:**

1. Input voltage: USB 5V

2. Material: Silicone

### Simple Troubleshooting

| Fault Phenomenon                              | Cause of Issue                                                                                                                      | Elimination Method                                                                                              |
|-----------------------------------------------|-------------------------------------------------------------------------------------------------------------------------------------|-----------------------------------------------------------------------------------------------------------------|
| Power indicator is off                        | The power cable is not plugged in