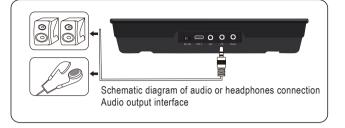

### 4 Audio Output Interface

Connect the plug of the music device to the AUX interface on the back of the electronic drum, which can realize the music device and the drum sound to be played together in series.

## 3 Audio Input Interface

Connect the earphone/sound plug to the PHONES port on the back of the drum machine. Use earphone to not hinder others when playing, especially suitable for personal monitoring and night learning.