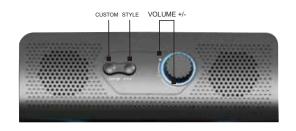

### **X Basic Operation of Control Panel**

#### 1. VOL+/VOL-

Press the rotary volume button to increase or decrease the volume.

#### 2. CUSTOM

The custom button has not yet set a function, but it will be linked with DTX2020 in the future.

#### 3. STYLE

Press the STYLE key to cycle through different drum kits, and then tapping the drum head will produce different drum sounds.

- **X Drum Pad Peripheral Equipment Connection Method**
- A. Go to www.dtx2020.com to download the software corresponding to your operating system version.