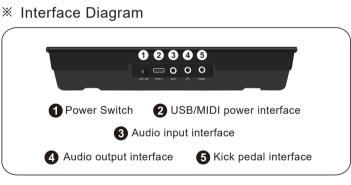

## Basic operation of control panel port

### Power Switch

Push the ON/OFF switch to the ON position to turn it on, and push the ON/OFF switch to the OFF position to turn it off.

#### 2 USB/MIDI Power Connector

- Can be directly powered by computer USB port or powered by power adapter.
- The parameter of power adapter is DC output voltage 5.0V.

## 3 Audio Input Interface

Connect the earphone/sound plug to the PHONES port on the back of the drum machine. Use earphone to not hinder others when playing, especially suitable for personal monitoring and night learning.

### 4 Audio Output Interface

Connect the plug of the music device to the AUX interface on the back of the electronic drum, which can realize the music device and the drum sound to be played together in series.

#### 6 Kick Pedal Jack

Connect the kick pedal plug to the kick pedal connector PEDAL of this electronic drum.