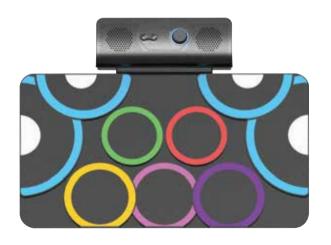

# SUDOKU COMPACT KIT 9 TABLETOP ELECTRONIC DRUM PAD



### Schematic diagram of Control Panel



#### Functions and Features

- 1. Large size drum, close to the layout of the real drum.
- 2. Built-in lithium battery, stereo dual bass speaker for multiple outdoor performance.
- 3. Accurate sensitivity, professional hit feel.
- Audio output interface, you can connect headphones, external audio.
- Audio input interface, can connect music and drum sound together.
- 6. Type-C data power supply universal interface, strong versatility, strong service life.
- 7. Perfectly compatible with DTX2020 software, learn to play drums through games.
- CUSTOM macro button, will be linked with software in the future.
- Support Bluetooth MIDI connection to mobile phones or tablets, can wirelessly control DTX2020 to play games.

### ※ Packaging Accessories





P